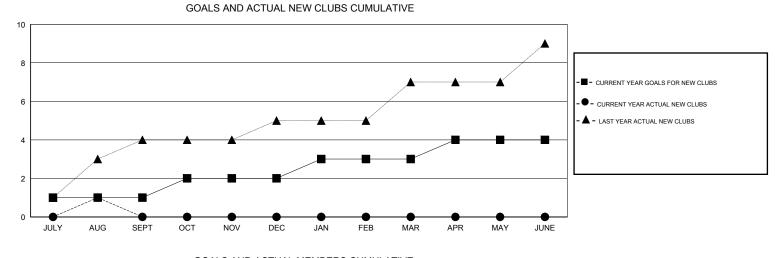

## LOCATION TEXAS

| Clubs<br>RESULTS FOR 2014-2015 |   |   |   |   | Members<br>RESULTS FOR 2014-2015 |    |    |     |     |
|--------------------------------|---|---|---|---|----------------------------------|----|----|-----|-----|
|                                |   |   |   |   |                                  |    |    |     |     |
| JULY/AUG/SEPT                  | 1 | 1 | 1 | 0 | JULY/AUG/SEPT                    | 25 | 77 | 157 | -80 |
| OCT/NOV/DEC                    | 1 | 0 | 0 | 0 | OCT/NOV/DEC                      | 25 | 0  | 0   | 0   |
| JAN/FEB/MAR                    | 1 | 0 | 0 | 0 | JAN/FEB/MAR                      | 25 | 0  | 0   | 0   |
| APR/MAY/JUNE                   | 1 | 0 | 0 | 0 | APR/MAY/JUNE                     | 25 | 0  | 0   | 0   |