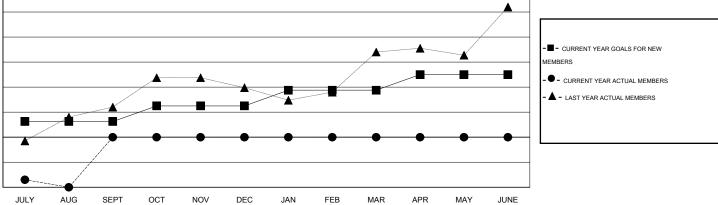

## LOCATION TEXAS

| Clubs<br>RESULTS FOR 2014-2015 |   |   |   |   | Members<br>RESULTS FOR 2014-2015 |    |    |     |     |
|--------------------------------|---|---|---|---|----------------------------------|----|----|-----|-----|
|                                |   |   |   |   |                                  |    |    |     |     |
| JULY/AUG/SEPT                  | 1 | 1 | 1 | 0 | JULY/AUG/SEPT                    | 25 | 77 | 157 | -80 |
| OCT/NOV/DEC                    | 1 | 0 | 0 | 0 | OCT/NOV/DEC                      | 25 | 0  | 0   | 0   |
| JAN/FEB/MAR                    | 1 | 0 | 0 | 0 | JAN/FEB/MAR                      | 25 | 0  | 0   | 0   |
| APR/MAY/JUNE                   | 1 | 0 | 0 | 0 | APR/MAY/JUNE                     | 25 | 0  | 0   | 0   |